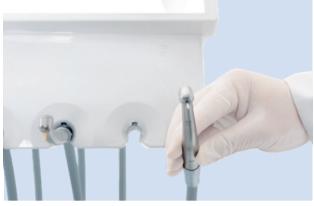

#### **U100 Dentist Element**

- New-designed control panel with sensor buttons, easy to clean and durable.
- 3 doctor programs and 5 memory positions for each doctor.
- Intelligent Linkage program by only one button to control cup filling, bowl rinsing, chair position and operating light on/off.
- Cup filing and bowl rinsing time can be set accordingly.
- Interlock between instrument and chair When instrument is taken, movement of chair is Locked.
- Option of swing version, hanging version.