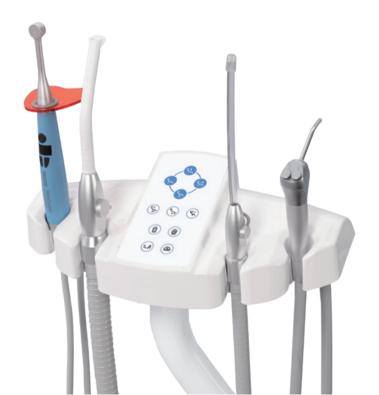

## **U200** | Practical and intelligent design

- New simulating electronic control technology, 7-inch touch screen with powerful and diverse functions.
- 3 doctor programs meet the needs of personalized setting for multiple users.
- The working status of dynamic instruments are displayed on touch screen graphically.
- Intelligent linkage program by only one button to control cup filling, bowl rinsing, chair position and operating light on/off.
- Anti-suction system of dynamic instrument reduces iatrogenic infection
- Instrument interlock: When one instrument is working, the others are locked safely to prevent accidental injuries and improve work efficiency.

#### **U200 Assistant Element**

- 11 buttons touch control panel for assistant element can control chair position, operating light, cup filling and bowl rinsing.
- Photoelectric sensor System controlling on /off of HV suction and saliva ejector.
- After suction handle is put back on the hanger, suction power will be kept for 3 seconds to drain the contaminant inside the tubes for reducing the cross-infection.