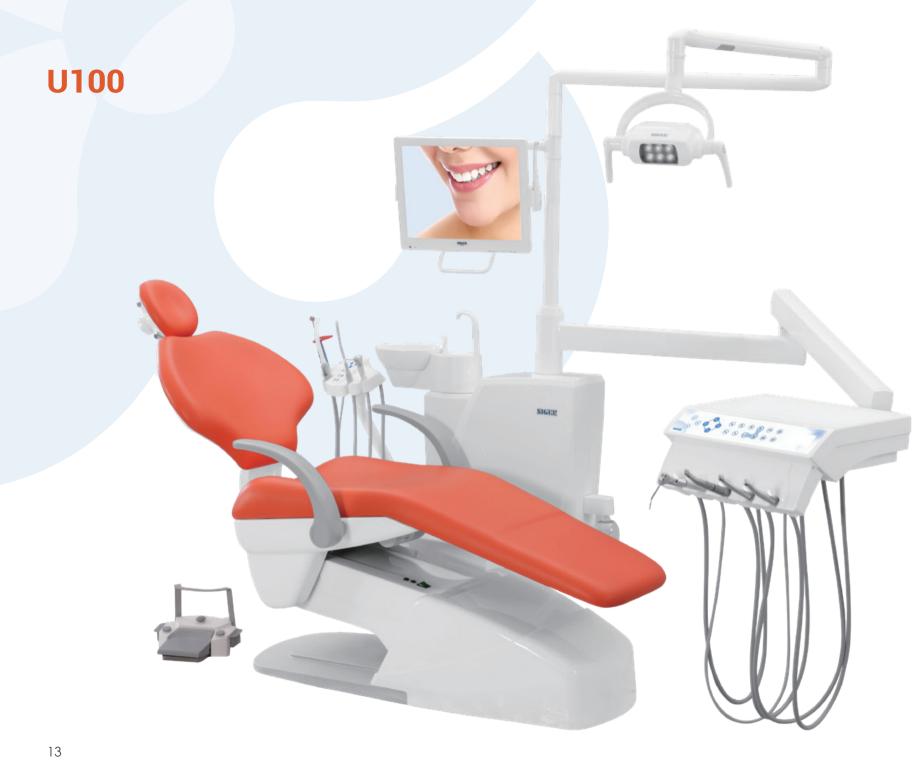

## **U100** | Convenient and efficient design

 3 doctor programs with 15 memory position in total for multi-user personalization.

 Optional fast connection System for dynamic instrument provides great convenience for disassembling the pipes, cleaning and disinfection.

#### **U100 Dentist Element**

- New-designed control panel with sensor buttons, easy to clean and durable.
- 3 doctor programs and 5 memory positions for each doctor.
- Intelligent Linkage program by only one button to control cup filling, bowl rinsing, chair position and operating light on/off.
- Cup filing and bowl rinsing time can be set accordingly.
- Interlock between instrument and chair When instrument is taken, movement of chair is Locked.
- Option of swing version, hanging version.