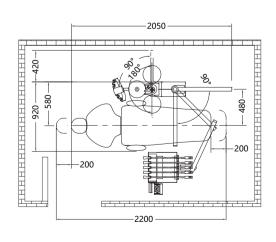

is taken, movement of chair is Locked.
- Option of swing version, hanging version.

## **U SERIES** | Multifunctional foot control

Pedal- type foot control and lever- type foot control is selectable.



# **U SERIES** | Operating Light





Brand/Model

Technology

Color Temperature

Intensity

Light Spot

Voltage

Consumption

SIGER V1 LED 4300K 8000-30000LUX 70 x 140 MM (@700 MM) 12 -24 Vac 15 VA







# **U SERIES** | Unique Hygienic Design





• Detachable ceramic spittoon for cleaning



 Distilled water bottle/liquid disinfectant bottle(optional)



• Detachable cup filler for cleaning



• Detachable suction system for cleaning



 U200/U100 BioTude<sup>™</sup> flushing and disinfection system



### Standard upholstery color



### Italian upholstery color



### **Dimension**



### Layout of floor box holes





## U200 / U100



#### Zhuhai Siger Medical Equipment Co., Ltd

Add: Building 2,No.1,Chuangxin Yi Road,Tangjiawan Town, Zhuhai Tel: 86-756-3881087 Email: info@siger.cn Web: en.siger.cn