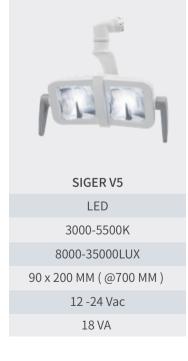

# **U SERIES** | Operating Light

Brand/Model

Technology

Color Temperature

Intensity

Light Spot

Voltage

Consumption

SIGER V1 LED 4300K 8000-30000LUX 70 x 140 MM (@700 MM) 12 -24 Vac 15 VA