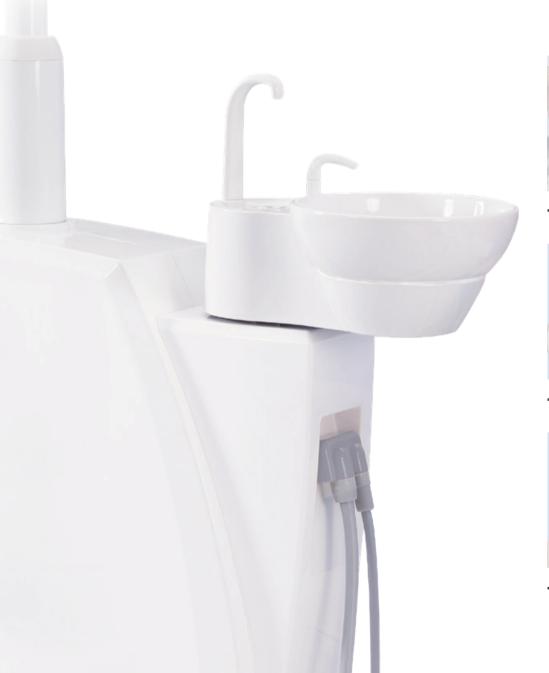

# **U SERIES** | Unique Hygienic Design

• Detachable ceramic spittoon for cleaning

 Distilled water bottle/liquid disinfectant bottle(optional)

• Detachable cup filler for cleaning

• Detachable suction system for cleaning

 U200/U100 BioTude<sup>™</sup> flushing and disinfection system