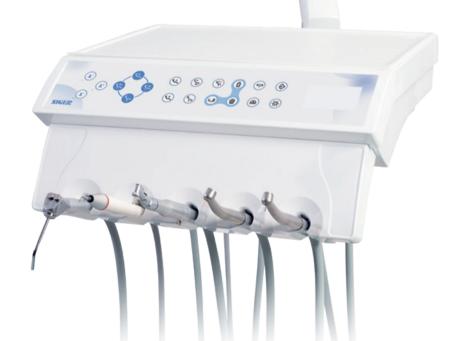

## **U200** | Practical and intelligent design

- New simulating electronic control technology, 7-inch touch screen with powerful and diverse functions.
- 3 doctor programs meet the needs of personalized setting for multiple users.
- The working status of dynamic instruments are displayed on touch screen graphically.
- Intelligent linkage program by only one button to control cup filling, bowl rinsing, chair position and operating light on/off.
- Anti-suction system of dynamic instrument reduces iatrogenic infection
- Instrument interlock: When one instrument is working, the others are locked safely to prevent accidental injuries and improve work efficiency.

• Dynamic instrument working status is clearly displayed on screen.

• On/Off of all the dynamic instruments can be controlled by the photoelectric sensors.

 Anti-suction system of dynamic instruments to reduce the probability of iatrogenic cross-infection.

#### **U200 Assistant Element**

- 11 buttons touch control panel for assistant element can control chair position, operating light, cup filling and bowl rinsing.
- Photoelectric sensor System controlling on /off of HV suction and saliva ejector.
- After suction handle is put back on the hanger, suction power will be kept for 3 seconds to drain the contaminant inside the tubes for reducing the cross-infection.