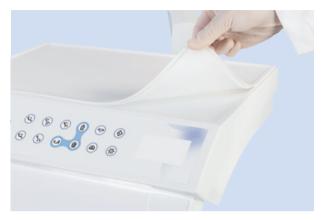

.



 Anti-suction system of dynamic instruments to reduce the probability of iatrogenic cross-infection.

#### **U200 Assistant Element**

- 11 buttons touch control panel for assistant element can control chair position, operating light, cup filling and bowl rinsing.
- Photoelectric sensor System controlling on /off of HV suction and saliva ejector.
- After suction handle is put back on the hanger, suction power will be kept for 3 seconds to drain the contaminant inside the tubes for reducing the cross-infection.



## **U100** | Convenient and efficient design



 3 doctor programs with 15 memory position in total for multi-user personalization.



 Optional fast connection System for dynamic instrument provides great convenience for disassembling the pipes, cleaning and disinfection.



 Removable silicon pad of instrument table for cleaning and sterilization



#### **U100 Dentist Element**

- New-designed control panel with sensor buttons, easy to clean and durable.
- 3 doctor programs and 5 memory positions for each doctor.
- Intelligent Linkage program by only one button to control cup filling, bowl rinsing, chair position and operating light on/off.
- Cup filing and bowl rinsing time can be set accordingly.
- Interlock between instrument and chair When instrument is taken, movement of chair is Locked.
- Option of swing version, hanging version.

## **U SERIES** | Multifunctional foot control

Pedal- type foot control and lever- type foot control is selectable.



# **U SERIES** | Operating Light





Brand/Model

Technology

Color Temperature

Intensity

Light Spot