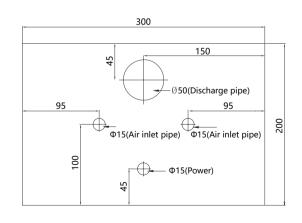

cked.
- Option of swing version, hanging version.

## **U SERIES** | Multifunctional foot control

Pedal- type foot control and lever- type foot control is selectable.



# **U SERIES** | Operating Light





Brand/Model

Technology

Color Temperature

Intensity

Light Spot

Voltage

Consumption

SIGER V1 LED 4300K 8000-30000LUX 70 x 140 MM (@700 MM) 12 -24 Vac 15 VA







# **U SERIES** | Unique Hygienic Design





• Detachable ceramic spittoon for cleaning



 Distilled water bottle/liquid disinfectant bottle(optional)



• Detachable cup filler for cleaning



• Detachable suction system for cleaning



 U200/U100 BioTude<sup>™</sup> flushing and disinfection system



### Standard upholstery color



### Italian upholstery color



### **Dimension**



### Layout of floor box holes





## U200 / U100



#### Zhuhai Siger Medical Equipment Co., Ltd

Add: Building 2,No.1,Chuangxin Yi Road,Tangjiawan Town, Zhuhai Tel: 86-756-3881087 Email: info@siger.cn Web: en.siger.cn