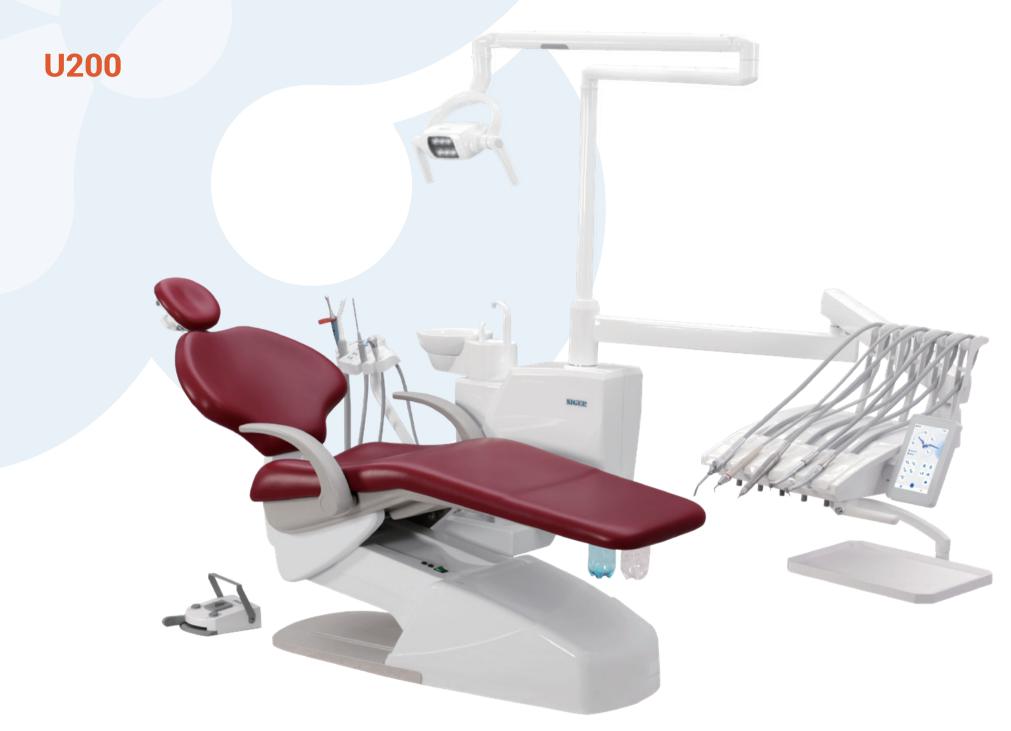

## **U200** | Practical and intelligent design

- New simulating electronic control technology, 7-inch touch screen with powerful and diverse functions.
- 3 doctor programs meet the needs of personalized setting for multiple users.
- The working status of dynamic instruments are displayed on touch screen graphically.
- Intelligent linkage program by only one button to control cup filling, bowl rinsing, chair position and operating light on/off.
- Anti-suction system of dynamic instrument reduces iatrogenic infection
- Instrument interlock: When one instrument is working, the others are locked safely to prevent accidental injuries and improve work efficiency.

#### **U200 Assistant Element**

- 11 buttons touch control panel for assistant element can control chair position, operating light, cup filling and bowl rinsing.
- Photoelectric sensor System controlling on /off of HV suction and saliva ejector.
- After suction handle is put back on the hanger, suction power will be kept for 3 seconds to drain the contaminant inside the tubes for reducing the cross-infection.