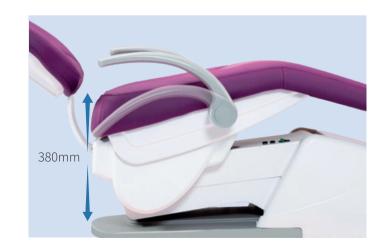

#### **Convenient and Safe**

- 380mm ultra-low chair position which is convenient for children and the elderly people.
- The installation of upholstery is convenient and simple.