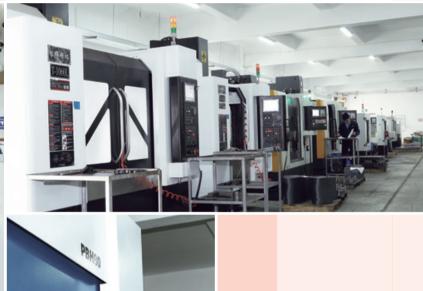

# **CNC Machining Base**

Along with the establishment of CNC machining base

- The quality of metal parts with standardized production is stable.
- The metal parts are much precise.
- Working efficiency is greatly improved.