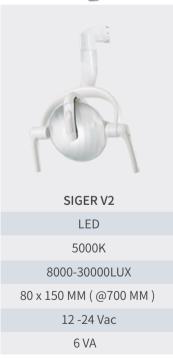

# **U SERIES** | Operating Light

Brand/Model

Technology

Color Temperature

Intensity

Light Spot

Voltage

Consumption

SIGER V1 LED 4300K 8000-30000LUX 70 x 140 MM (@700 MM) 12 -24 Vac 15 VA