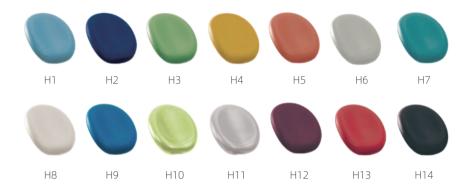

terlock between instrument and chair When instrument is taken, movement of chair is Locked.
- Option of swing version, hanging version.

## **U SERIES** | Multifunctional foot control

Pedal- type foot control and lever- type foot control is selectable.



# **U SERIES** | Operating Light





Brand/Model

Technology

Color Temperature

Intensity

Light Spot

Voltage

Consumption

SIGER V1 LED 4300K 8000-30000LUX 70 x 140 MM (@700 MM) 12 -24 Vac 15 VA







# **U SERIES** | Unique Hygienic Design





• Detachable ceramic spittoon for cleaning



 Distilled water bottle/liquid disinfectant bottle(optional)



• Detachable cup filler for cleaning



• Detachable suction system for cleaning



 U200/U100 BioTude<sup>™</sup> flushing and disinfection system



### Standard upholstery color



### Italian upholstery color



### **Dimension**



### Layout of floor box holes





## U200 / U100



#### Zhuhai Siger Medical Equipment Co., Ltd

Add: Building 2,No.1,Chuangxin Yi Road,Tangjiawan Town, Zhuhai Tel: 86-756-3881087 Email: info@siger.cn Web: en.siger.cn