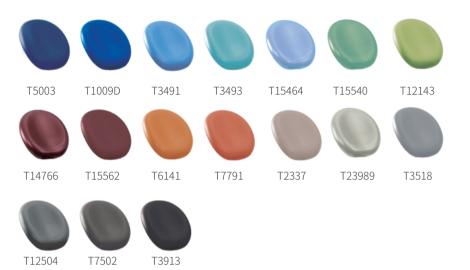

hair When instrument is taken, movement of chair is Locked.
- Option of swing version, hanging version.

## **U SERIES** | Multifunctional foot control

Pedal- type foot control and lever- type foot control is selectable.



# **U SERIES** | Operating Light





Brand/Model

Technology

Color Temperature

Intensity

Light Spot

Voltage

Consumption

SIGER V1 LED 4300K 8000-30000LUX 70 x 140 MM (@700 MM) 12 -24 Vac 15 VA







# **U SERIES** | Unique Hygienic Design





• Detachable ceramic spittoon for cleaning



 Distilled water bottle/liquid disinfectant bottle(optional)



• Detachable cup filler for cleaning



• Detachable suction system for cleaning



 U200/U100 BioTude<sup>™</sup> flushing and disinfection system



### Standard upholstery color



### Italian upholstery color



### **Dimension**



### Layout of floor box holes





## U200 / U100



#### Zhuhai Siger Medical Equipment Co., Ltd

Add: Building 2,No.1,Chuangxin Yi Road,Tangjiawan Town, Zhuhai Tel: 86-756-3881087 Email: info@siger.cn Web: en.siger.cn