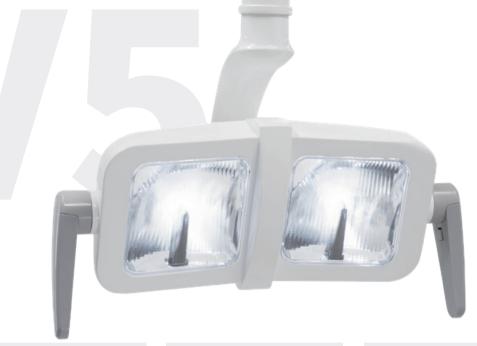

# **U SERIES** | Operating Light

Brand/Model

Technology

Color Temperature

Intensity

Light Spot

Voltage

Consumption

SIGER V1 LED 4300K 8000-30000LUX 70 x 140 MM (@700 MM) 12 -24 Vac 15 VA