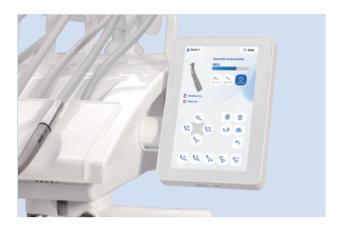

## **U200** | Practical and intelligent design

- New simulating electronic control technology, 7-inch touch screen with powerful and diverse functions.
- 3 doctor programs meet the needs of personalized setting for multiple users.
- The working status of dynamic instruments are displayed on touch screen graphically.
- Intelligent linkage program by only one button to control cup filling, bowl rinsing, chair position and operating light on/off.
- Anti-suction system of dynamic instrument reduces iatrogenic infection
- Instrument interlock: When one instrument is working, the others are locked safely to prevent accidental injuries and improve work efficiency.

• Dynamic instrument working status is clearly displayed on screen.

• On/Off of all the dynamic instruments can be controlled by the photoelectric sensors.

 Anti-suction system of dynamic instruments to reduce the probability of iatrogenic cross-infection.