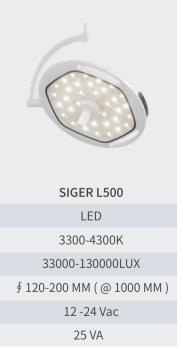

# **U SERIES** | Operating Light

Brand/Model

Technology

Color Temperature

Intensity

Light Spot

Voltage

Consumption

SIGER V1 LED 4300K 8000-30000LUX 70 x 140 MM (@700 MM) 12 -24 Vac 15 VA