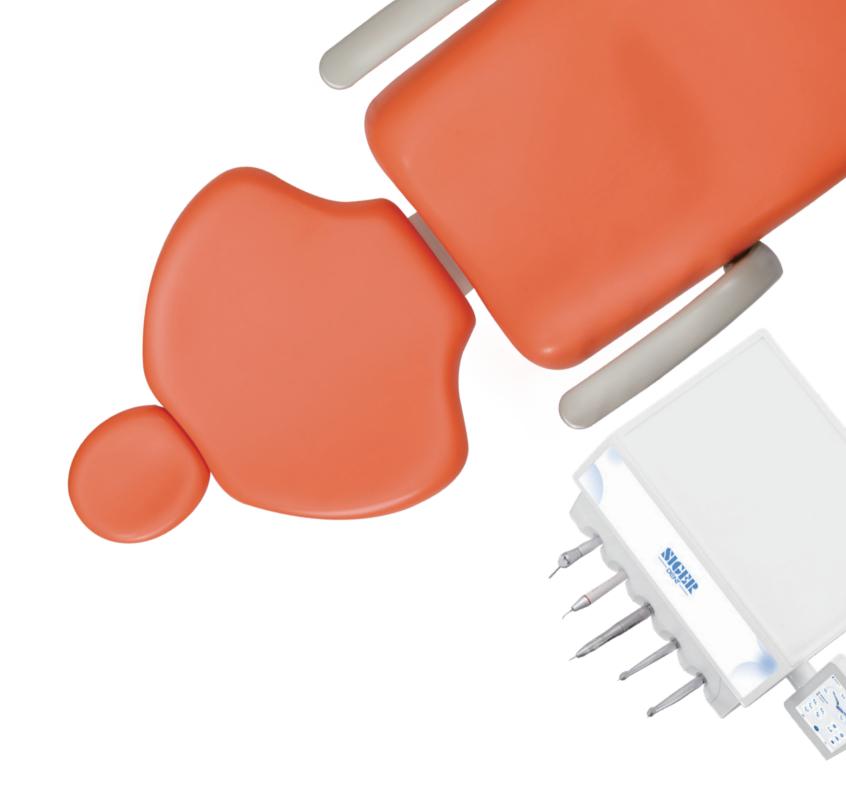

## Comfortable patient chair with Ergonomic design

- Unique ergonomically-designed backrest and dual-jointed headrest for different body size of patients.
- Safety switch stops the patient chair moving down in the presence of obstacles and the chair will move up a little bit.
- Angle sensor ensures accurate chair position memory and no cumulative error.
- Superior plastic support plate of upholstery is hygiene and durable.

- Chair movement protection, safety cut-out stops the chair and back rest from moving down in the presence of obstacles. The chair or the backrest will move up a little bit to avoid unexpected harm
- The scientific linkage design of the patient chair backrest and seat can greatly reduce the patient's feeling of stretching and squeezing during chair movement.

#### **Extremely Comfortable**

- The patient chair is ergonomically designed so that patient's weight on the chair is evenly distributed. The body can remain relaxed even after prolonged treatment.
- The patient's head, shoulders, arms, waist and legs are well supported by the wide backrest and seat.
- The seat bending angle increased, the patient remains comfortable posture during the treatment.
- The SmoothControl chair comforting system makes the start and stop stable with sudden move.

#### **Convenient and Safe**

- 380mm ultra-low chair position which is convenient for children and the elderly people.
- The installation of upholstery is convenient and simple.

#### High quality materials and production process

- High strength steel makes patient chair firm and stable.
- The patient chair adopts full injection molding covers and seat lining board, which is hygienic and durable.