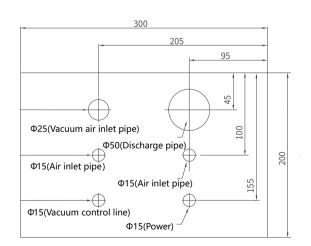

ed.
- Option of swing version, hanging version.

## **U SERIES** | Multifunctional foot control

Pedal- type foot control and lever- type foot control is selectable.



# **U SERIES** | Operating Light





Brand/Model

Technology

Color Temperature

Intensity

Light Spot

Voltage

Consumption

SIGER V1 LED 4300K 8000-30000LUX 70 x 140 MM (@700 MM) 12 -24 Vac 15 VA







# **U SERIES** | Unique Hygienic Design





• Detachable ceramic spittoon for cleaning



 Distilled water bottle/liquid disinfectant bottle(optional)



• Detachable cup filler for cleaning



• Detachable suction system for cleaning



 U200/U100 BioTude<sup>™</sup> flushing and disinfection system



### Standard upholstery color



### Italian upholstery color



### **Dimension**



### Layout of floor box holes





## U200 / U100



#### Zhuhai Siger Medical Equipment Co., Ltd

Add: Building 2,No.1,Chuangxin Yi Road,Tangjiawan Town, Zhuhai Tel: 86-756-3881087 Email: info@siger.cn Web: en.siger.cn