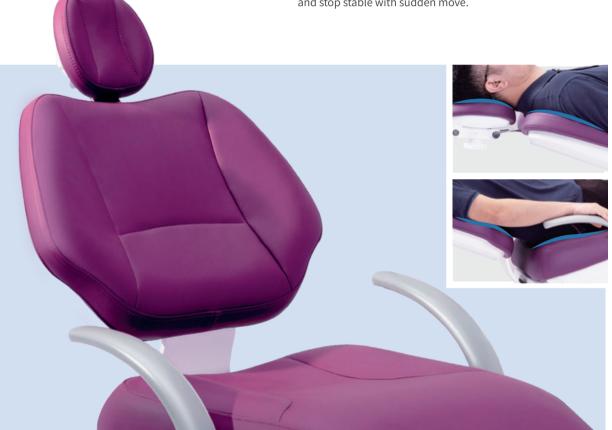

#### **Extremely Comfortable**

- The patient chair is ergonomically designed so that patient's weight on the chair is evenly distributed. The body can remain relaxed even after prolonged treatment.
- The patient's head, shoulders, arms, waist and legs are well supported by the wide backrest and seat.
- The seat bending angle increased, the patient remains comfortable posture during the treatment.
- The SmoothControl chair comforting system makes the start and stop stable with sudden move.

#### **Convenient and Safe**

- 380mm ultra-low chair position which is convenient for children and the elderly people.
- The installation of upholstery is convenient and simple.