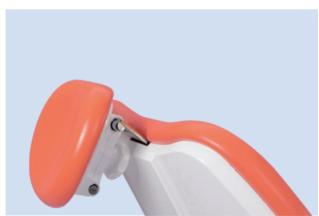

## Comfortable patient chair with Ergonomic design

- Unique ergonomically-designed backrest and dual-jointed headrest for different body size of patients.
- Safety switch stops the patient chair moving down in the presence of obstacles and the chair will move up a little bit.
- Angle sensor ensures accurate chair position memory and no cumulative error.
- Superior plastic support plate of upholstery is hygiene and durable.

- Chair movement protection, safety cut-out stops the chair and back rest from moving down in the presence of obstacles. The chair or the backrest will move up a little bit to avoid unexpected harm
- The scientific linkage design of the patient chair backrest and seat can greatly reduce the patient's feeling of stretching and squeezing during chair movement.