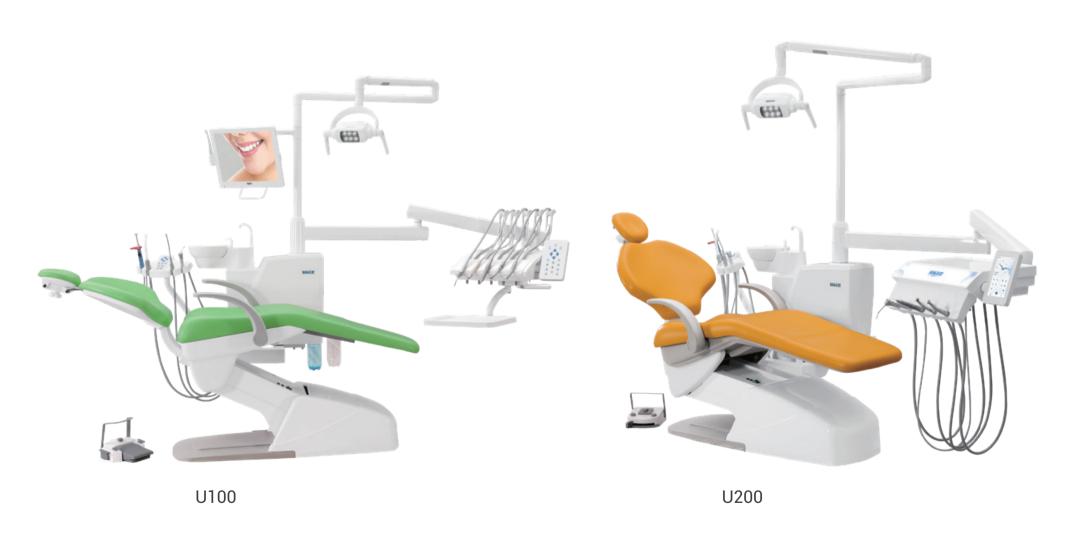

## **U200** | Practical and intelligent design

- New simulating electronic control technology, 7-inch touch screen with powerful and diverse functions.
- 3 doctor programs meet the needs of personalized setting for multiple users.
- The working status of dynamic instruments are displayed on touch screen graphically.
- Intelligent linkage program by only one button to control cup filling, bowl rinsing, chair position and operating light on/off.
- Anti-suction system of dynamic instrument reduces iatrogenic infection
- Instrument interlock: When one instrument is working, the others are locked safely to prevent accidental injuries and improve work efficiency.

## **U100** | Convenient and efficient design

 3 doctor programs with 15 memory position in total for multi-user personalization.

 Optional fast connection System for dynamic instrument provides great convenience for disassembling the pipes, cleaning and disinfection.

## U200 / U100