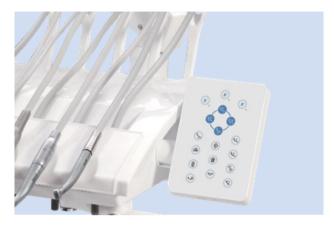

## **U200** | Practical and intelligent design

- New simulating electronic control technology, 7-inch touch screen with powerful and diverse functions.
- 3 doctor programs meet the needs of personalized setting for multiple users.
- The working status of dynamic instruments are displayed on touch screen graphically.
- Intelligent linkage program by only one button to control cup filling, bowl rinsing, chair position and operating light on/off.
- Anti-suction system of dynamic instrument reduces iatrogenic infection
- Instrument interlock: When one instrument is working, the others are locked safely to prevent accidental injuries and improve work efficiency.

#### **U200 Assistant Element**

- 11 buttons touch control panel for assistant element can control chair position, operating light, cup filling and bowl rinsing.
- Photoelectric sensor System controlling on /off of HV suction and saliva ejector.
- After suction handle is put back on the hanger, suction power will be kept for 3 seconds to drain the contaminant inside the tubes for reducing the cross-infection.