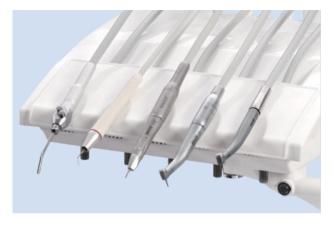

## **U200** | Practical and intelligent design

- New simulating electronic control technology, 7-inch touch screen with powerful and diverse functions.
- 3 doctor programs meet the needs of personalized setting for multiple users.
- The working status of dynamic instruments are displayed on touch screen graphically.
- Intelligent linkage program by only one button to control cup filling, bowl rinsing, chair position and operating light on/off.
- Anti-suction system of dynamic instrument reduces iatrogenic infection
- Instrument interlock: When one instrument is working, the others are locked safely to prevent accidental injuries and improve work efficiency.

• Dynamic instrument working status is clearly displayed on screen.

• On/Off of all the dynamic instruments can be controlled by the photoelectric sensors.

 Anti-suction system of dynamic instruments to reduce the probability of iatrogenic cross-infection.