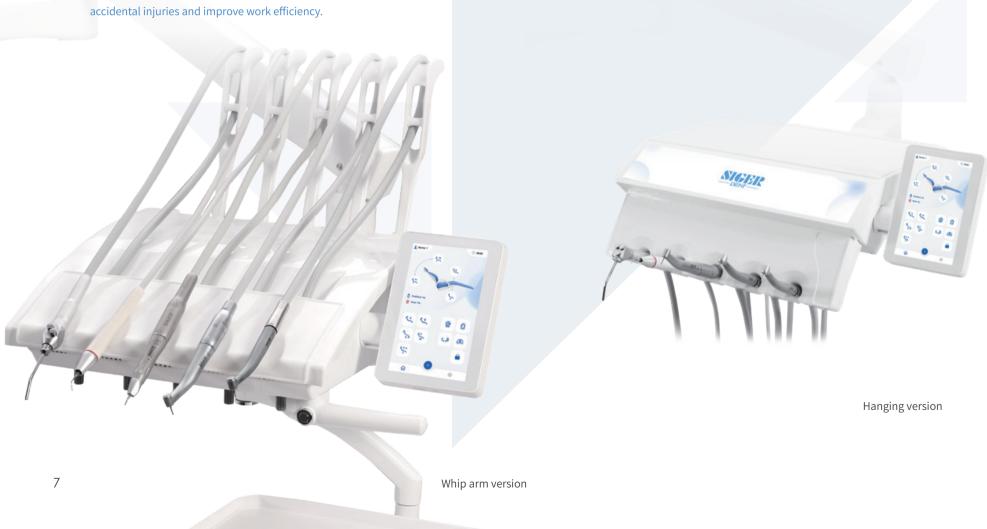

## **U200** | Practical and intelligent design

- New simulating electronic control technology, 7-inch touch screen with powerful and diverse functions.
- 3 doctor programs meet the needs of personalized setting for multiple users.
- The working status of dynamic instruments are displayed on touch screen graphically.
- Intelligent linkage program by only one button to control cup filling, bowl rinsing, chair position and operating light on/off.
- Anti-suction system of dynamic instrument reduces iatrogenic infection
- Instrument interlock: When one instrument is working, the others are locked safely to prevent accidental injuries and improve work efficiency.

#### **U100 Dentist Element**

- New-designed control panel with sensor buttons, easy to clean and durable.
- 3 doctor programs and 5 memory positions for each doctor.
- Intelligent Linkage program by only one button to control cup filling, bowl rinsing, chair position and operating light on/off.
- Cup filing and bowl rinsing time can be set accordingly.
- Interlock between instrument and chair When instrument is taken, movement of chair is Locked.
- Option of swing version, hanging version.