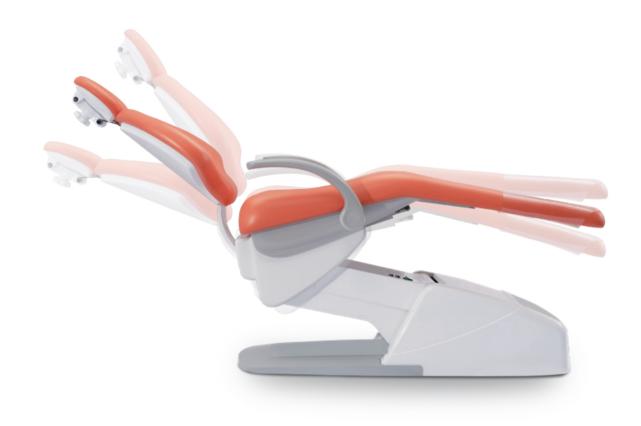

## Comfortable patient chair with Ergonomic design

- Unique ergonomically-designed backrest and dual-jointed headrest for different body size of patients.
- Safety switch stops the patient chair moving down in the presence of obstacles and the chair will move up a little bit.
- Angle sensor ensures accurate chair position memory and no cumulative error.
- Superior plastic support plate of upholstery is hygiene and durable.

- Chair movement protection, safety cut-out stops the chair and back rest from moving down in the presence of obstacles. The chair or the backrest will move up a little bit to avoid unexpected harm
- The scientific linkage design of the patient chair backrest and seat can greatly reduce the patient's feeling of stretching and squeezing during chair movement.

#### **Extremely Comfortable**

- The patient chair is ergonomically designed so that patient's weight on the chair is evenly distributed. The body can remain relaxed even after prolonged treatment.
- The patient's head, shoulders, arms, waist and legs are well supported by the wide backrest and seat.
- The seat bending angle increased, the patient remains comfortable posture during the treatment.
- The SmoothControl chair comforting system makes the start and stop stable with sudden move.