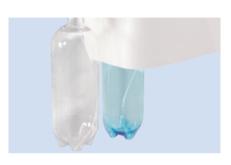

# **U SERIES** | Unique Hygienic Design

• Detachable ceramic spittoon for cleaning

 Distilled water bottle/liquid disinfectant bottle(optional)

• Detachable cup filler for cleaning

• Detachable suction system for cleaning

 U200/U100 BioTude<sup>™</sup> flushing and disinfection system