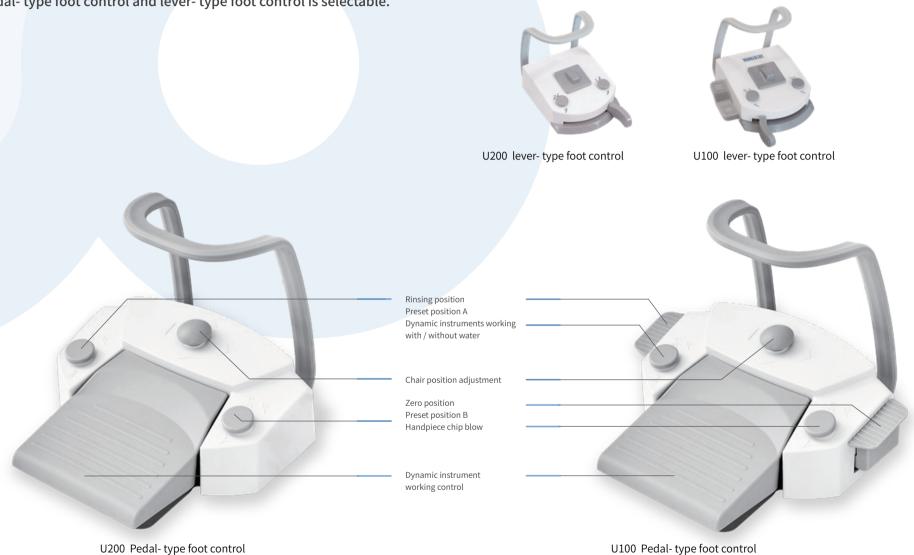

## **U SERIES** | Multifunctional foot control

Pedal- type foot control and lever- type foot control is selectable.